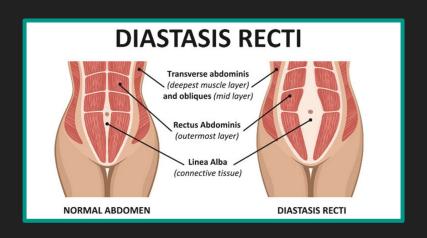

#### HOW TO DEAL WITH POSTPARTUM ATHLETES?

- Physiologist
- Kegel exercises
- Hypopressives